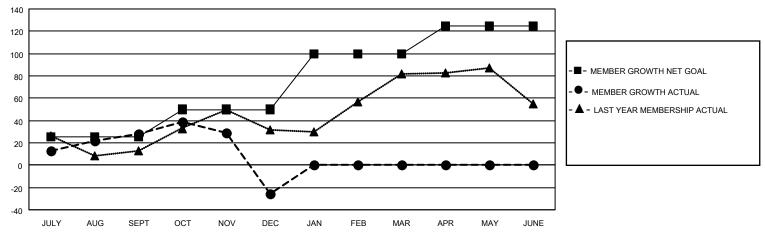

## District 20 K1

| Clubs                 |               |           |               | Members               |                        |                         |                                                    |
|-----------------------|---------------|-----------|---------------|-----------------------|------------------------|-------------------------|----------------------------------------------------|
| RESULTS FOR 2022-2023 |               |           |               | RESULTS FOR 2022-2023 |                        |                         |                                                    |
| QUARTER               | NEW CLUB GOAL | NEW CLUBS | DROPPED CLUBS | QUARTER MEMI          | BER GROWTH NET<br>GOAL | MEMBER GROWTH<br>ACTUAL | DROPPED<br>MEMBERS ACTUAL<br>(including transfers) |
| JULY/AUG/SEPT         | 0             | 0         | 1             | JULY/AUG/SEPT         | 25                     | 90                      | 57                                                 |
| OCT/NOV/DEC           | 1             | 0         | 4             | OCT/NOV/DEC           | 25                     | 80                      | 132                                                |
| JAN/FEB/MAR           | 0             | 0         | 0             | JAN/FEB/MAR           | 50                     | 0                       | 0                                                  |
| APR/MAY/JUNE          | 1             | 0         | 0             | APR/MAY/JUNE          | 25                     | 0                       | 0                                                  |

### GOALS AND ACTUAL MEMBERS CUMULATIVE

| DROPPED CLUBS: 5 |     | 31 CLUBS OF 77 ADDED 1 OR<br>MORE NEW MEMBERS | GENDER DISTRIBUTION                 |                                |  |
|------------------|-----|-----------------------------------------------|-------------------------------------|--------------------------------|--|
|                  |     |                                               | MALE<br>FEMALE                      | 727 (36.88%)<br>1,244 (63.12%) |  |
| DROPPED MEMBERS  |     |                                               | NON BINARY PREFER NOT TO ANSWER     | 0 (0.00%)                      |  |
| DECEASED         | 10  |                                               | TREFERENCE TO ANSWER                | 0 (0.0070)                     |  |
| CLUB CANCELLED   | 42  | CLICK HERE FOR CUMULATIVE                     | TOTAL FAMILY UNIT MEMBERS           | 242                            |  |
| OTHER            | 137 | MEMBERSHIP DATA                               |                                     |                                |  |
| TOTAL            | 189 |                                               | FAMILY MEMBERS PAYING HALF DUES 129 |                                |  |
|                  |     |                                               |                                     |                                |  |