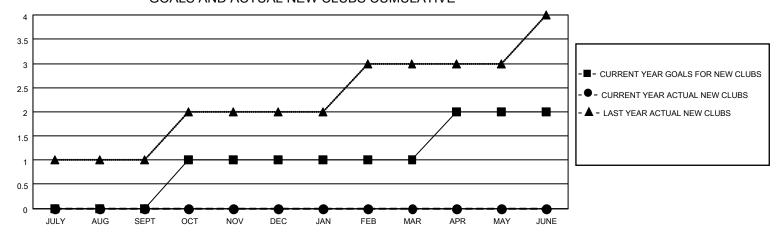

## District 20 K1

| Clubs                 |               |           |               | Members               |                        |                         |                                                    |
|-----------------------|---------------|-----------|---------------|-----------------------|------------------------|-------------------------|----------------------------------------------------|
| RESULTS FOR 2022-2023 |               |           |               | RESULTS FOR 2022-2023 |                        |                         |                                                    |
| QUARTER               | NEW CLUB GOAL | NEW CLUBS | DROPPED CLUBS | QUARTER MEMI          | BER GROWTH NET<br>GOAL | MEMBER GROWTH<br>ACTUAL | DROPPED<br>MEMBERS ACTUAL<br>(including transfers) |
| JULY/AUG/SEPT         | 0             | 0         | 1             | JULY/AUG/SEPT         | 25                     | 90                      | 57                                                 |
| OCT/NOV/DEC           | 1             | 0         | 4             | OCT/NOV/DEC           | 25                     | 80                      | 132                                                |
| JAN/FEB/MAR           | 0             | 0         | 0             | JAN/FEB/MAR           | 50                     | 0                       | 0                                                  |
| APR/MAY/JUNE          | 1             | 0         | 0             | APR/MAY/JUNE          | 25                     | 0                       | 0                                                  |

### GOALS AND ACTUAL NEW CLUBS CUMULATIVE